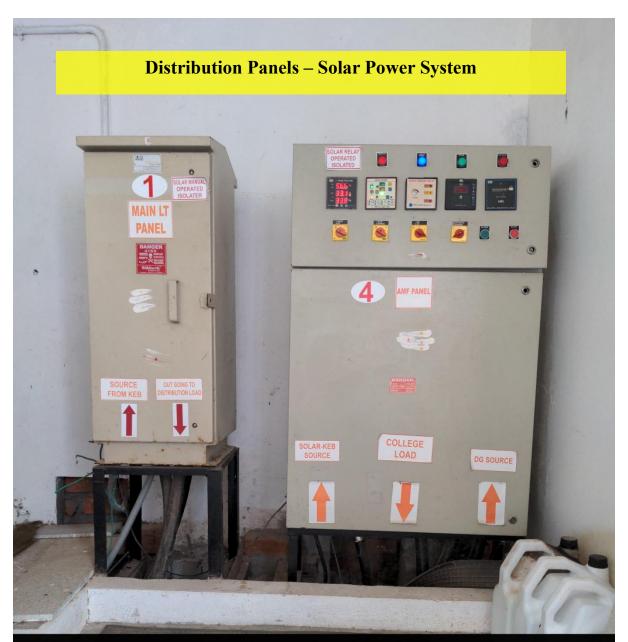

7P9R+MVV, Varuna, Karnataka 570010, India

Latitude

Local 12:25:24 PM

GMT 06:55:24 AM

12.269278317689896°

Longitude

76.74183061346412°

Altitude 699 meters

Monday, 16-05-2022

© GPS Map





Note: ATME College of Engineering, Mysore



ATME College, Karnataka 570028, India

Latitude

12.31481812477702°

Local 11:21:45 AM GMT 05:51:45 AM Longitude

76.7710358364426°

Altitude 676.1 meters Tuesday, 04-06-2021



ATME College, Karnataka 570028, India

Latitude

12.31535857°

Local 12:41:08 PM

GMT 07:11:08 AM

Longitude

76.77148561°

Altitude 641.33 meters

Thursday, 22-07-2021



ATME College, Karnataka 570028, India

Latitude

12.3153463°

Local 12:43:21 PM GMT 07:13:21 AM Longitude

76.77154065°

Altitude 638.59 meters Thursday, 22-07-2021