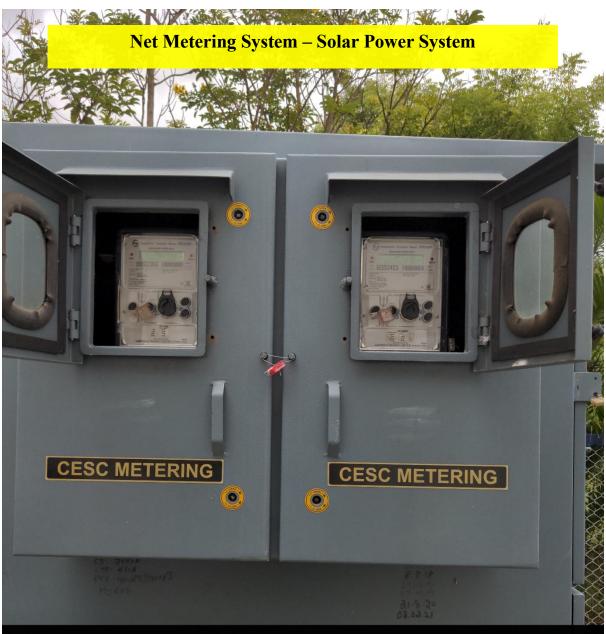

7P9R+MVV, Varuna, Karnataka 570010, India

Latitude

Local 12:25:24 PM

GMT 06:55:24 AM

12.269278317689896°

Longitude

76.74183061346412°

Altitude 699 meters

Monday, 16-05-2022

© GPS Map





Note: ATME College of Engineering, Mysore



ATME College, Karnataka 570028, India

Latitude

12.31481812477702°

Local 11:21:45 AM GMT 05:51:45 AM Longitude

76.7710358364426°

Altitude 676.1 meters Tuesday, 04-06-2021



ATME College, Karnataka 570028, India

Latitude

12.31535857°

Local 12:41:08 PM

GMT 07:11:08 AM

Longitude

76.77148561°

Altitude 641.33 meters

Thursday, 22-07-2021



ATME College, Karnataka 570028, India

Latitude

12.3153463°

Local 12:43:21 PM GMT 07:13:21 AM Longitude

76.77154065°

Altitude 638.59 meters Thursday, 22-07-2021