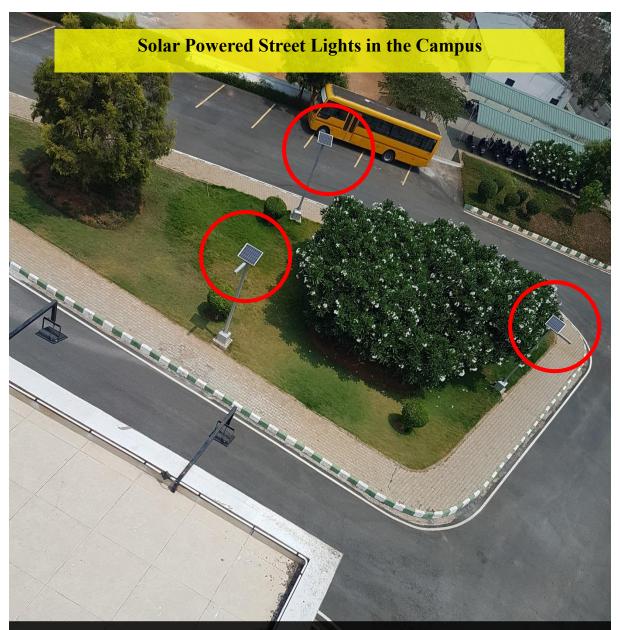

7P9R+MVV, Varuna, Karnataka 570010, India

Latitude

Local 12:25:24 PM

GMT 06:55:24 AM

12.269278317689896°

Longitude

76.74183061346412°

Altitude 699 meters

Monday, 16-05-2022

© GPS Map





Note: ATME College of Engineering, Mysore



ATME College, Karnataka 570028, India

Latitude

12.31481812477702°

Local 11:21:45 AM GMT 05:51:45 AM Longitude

76.7710358364426°

Altitude 676.1 meters Tuesday, 04-06-2021



ATME College, Karnataka 570028, India

Latitude

12.31535857°

Local 12:41:08 PM

GMT 07:11:08 AM

Longitude

76.77148561°

Altitude 641.33 meters

Thursday, 22-07-2021



ATME College, Karnataka 570028, India

Latitude

12.3153463°

Local 12:43:21 PM GMT 07:13:21 AM Longitude

76.77154065°

Altitude 638.59 meters Thursday, 22-07-2021