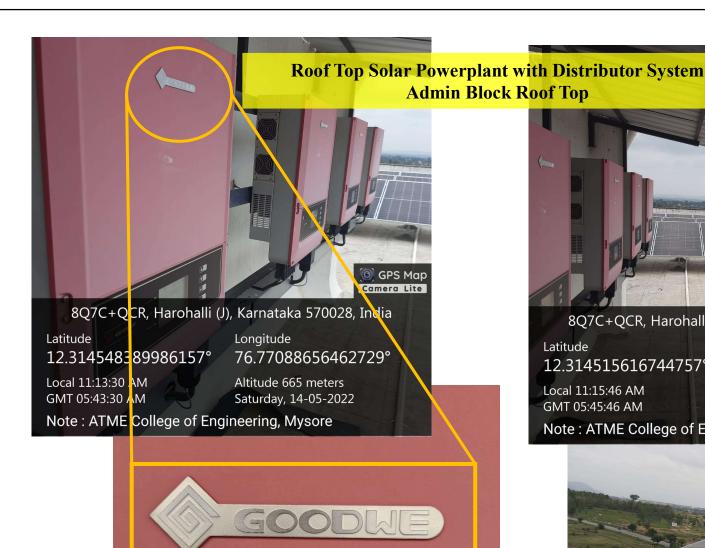

Monday, 16-05-2022

© GPS Map

Note: ATME College of Engineering, Mysore

ATME College, Karnataka 570028, India

Latitude

12.31481812477702°

Local 11:21:45 AM GMT 05:51:45 AM Longitude

76.7710358364426°